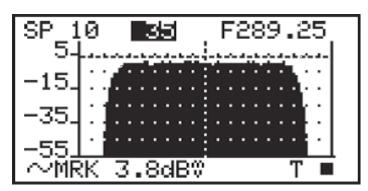

### **Features**

- MER, aBER, bBer, Noise Margin & Level Measurements
- Spectrum Display
- Constellation Display
- Barscan Display
- Data Logger
- Custom Memory Plans
- Leakage/Ingress Measurements

#### **Measurement & Spectrum Analysis**

• Frequency Range: 5 MHz to 1,000 MHz (Channels T7 to 158)

- 75 ohm (interchangeable "F" connector)
- Power range: -50 dBmV to 40 dBmV
- Spectrum Display with variable span, automatic reference level, peak and hold modes
- Quality FAIL MARGINAL PASS: Measuring the quality and the power up to 140 CHs in blocks of 8 Digital or Analog channels simultaneously
- Barscan: TV analog and digital bars scan from 10 to 100 channels
- Fully Automatic Operation