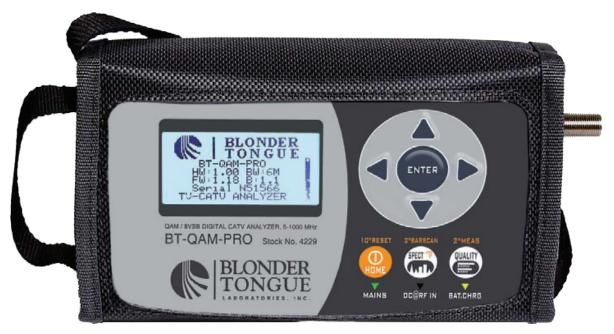

# BT-QAM-PRO QAM/8VSB/Analog TV Analyzer

# SOLUTIONS FOR ALL YOUR APPLICATIONS

The **BT-QAM-PRO** is an economical feature packed test instrument for analyzing CATV QAM and Broadcast 8VSB digital channels, as well as NTSC analog channels. This compact instrument is designed with field service technicians in mind, and provides many of the features that are typically only found in much higher priced units. The BT-QAM-PRO comes complete with a soft water resistant case and a micro USB charging/PC cable.

### **Features**

- MER, aBER, bBer, Noise Margin & Level Measurements
- Spectrum Display
- Constellation Display
- Barscan Display
- Data Logger
- Custom Memory Plans
- Leakage/Ingress Measurements

#### **Measurement & Spectrum Analysis**

• Frequency Range: 5 MHz to 1,000 MHz (Channels T7 to 158)

- 75 ohm (interchangeable "F" connector)
- Power range: -50 dBmV to 40 dBmV
- Spectrum Display with variable span, automatic reference level, peak and hold modes
- Quality FAIL MARGINAL PASS: Measuring the quality and the power up to 140 CHs in blocks of 8 Digital or Analog channels simultaneously
- Barscan: TV analog and digital bars scan from 10 to 100 channels
- Fully Automatic Operation

# **Ordering Information**

ModelStock #DescriptionBT-QAM-PRO4229QAM/8VSB/Analog TV Analyzer

#### General

| Dimensions (W x D x H): | 6.3" x 1.4" x 3.75" (160mm x 34mm x 95mm) - Meter Only                          |
|-------------------------|---------------------------------------------------------------------------------|
| Weight:                 | 1.1 lbs. (500 g)                                                                |
| USB Micro:              | For battery charge and PC interface for SW up-grade and memory plan management. |
| Battery:                | Rechargeable Li-Po battery pack, 3 hour duration                                |
| Supplies:               | Padded transport bag and Micro/USB cable                                        |