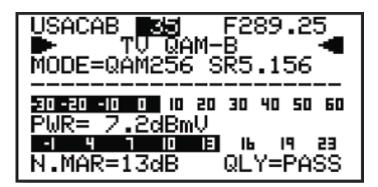

### **Features**

- MER, aBER, bBer, Noise Margin & Level Measurements
- Spectrum Display
- Constellation Display
- Barscan Display
- Data Logger
- Custom Memory Plans
- Leakage/Ingress Measurements

#### **Measurement & Spectrum Analysis**

• Frequency Range: 5 MHz to 1,000 MHz (Channels T7 to 158)

- 75 ohm (interchangeable "F" connector)
- Power range: -50 dBmV to 40 dBmV
- Spectrum Display with variable span, automatic reference level, peak and hold modes
- Quality FAIL MARGINAL PASS: Measuring the quality and the power up to 140 CHs in blocks of 8 Digital or Analog channels simultaneously
- Barscan: TV analog and digital bars scan from 10 to 100 channels
- Fully Automatic Operation