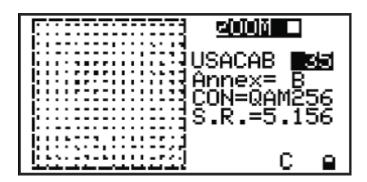

### **Features**

- MER, aBER, bBer, Noise Margin & Level Measurements
- Spectrum Display
- Constellation Display
- Barscan Display
- Data Logger
- Custom Memory Plans
- Leakage/Ingress Measurements

#### **Measurement & Spectrum Analysis**

• Frequency Range: 5 MHz to 1,000 MHz (Channels T7 to 158)

- 75 ohm (interchangeable "F" connector)
- Power range: -50 dBmV to 40 dBmV
- Spectrum Display with variable span, automatic reference level, peak and hold modes
- Quality FAIL MARGINAL PASS: Measuring the quality and the power up to 140 CHs in blocks of 8 Digital or Analog channels simultaneously
- Barscan: TV analog and digital bars scan from 10 to 100 channels
- Fully Automatic Operation